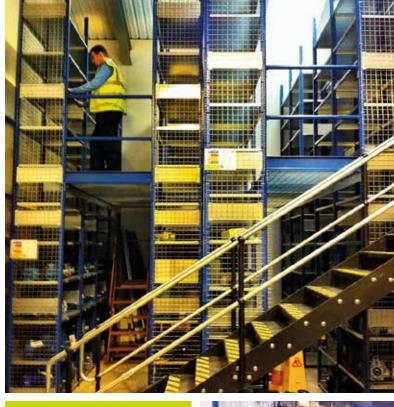

### STORAGE **SOLUTIONS**.

Storage is absolutely critical in any environment, but when it comes to engineering, the focus is on maximising capacity within the minimum floor area. We also know that accessibility is key, whether it's accessing key tools and components or replacement parts to get production back up and running as quickly as possible.

# 100<sup>0</sup>/0

Additional floor space with mezzanine or tiered flooring